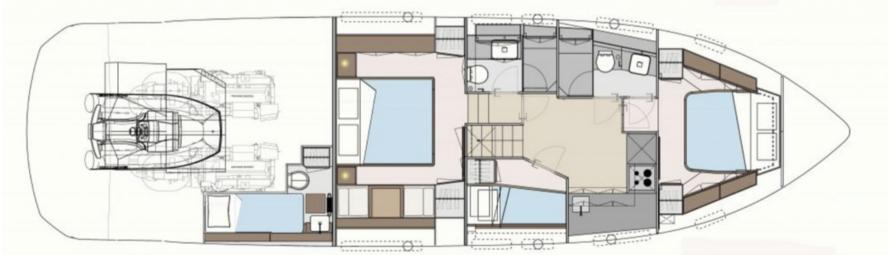

## MY SMILE Filipetti S55

Guest Day Charter: 10

zzZ Guests Overnight: 6

Cabins: 3+1

Bathrooms: 2

**Crew: 2** 



# MY SMILE Filipetti S55





### TECHNICAL SPECIFICATION

**LOA** (metres): 17.38

Beam (metres): 4.64

Engines: 2 Volvo Penta IPS 1200 (1800 HP)

Cruising Speed (Knots): 32

Fuel Consumption: 250 L/H



### **MY SMILE**

### Filipetti S55

### **CHARTER RATES**

|                       | DAY    | WEEK    |
|-----------------------|--------|---------|
| July and<br>August    | 4.100€ | 28.700€ |
| June and<br>September | 3.900€ | 27.300€ |
| May and<br>October    | 3.400€ | 23.800€ |

#### **Price includes**

VAT (21%), Skipper, Stewardess, Snorkel gear, Paddle Sup, Kayak, Williams Tender, Kneeboard, Sueblue

#### Price excludes

Fuel, Provisioning

**Optional Extras** 

**APA** 

35% of charter price.

Seabob Fliteboard Antijellyfish Pool



## Cockpit Solarium









## Saloon











## Master Cabin