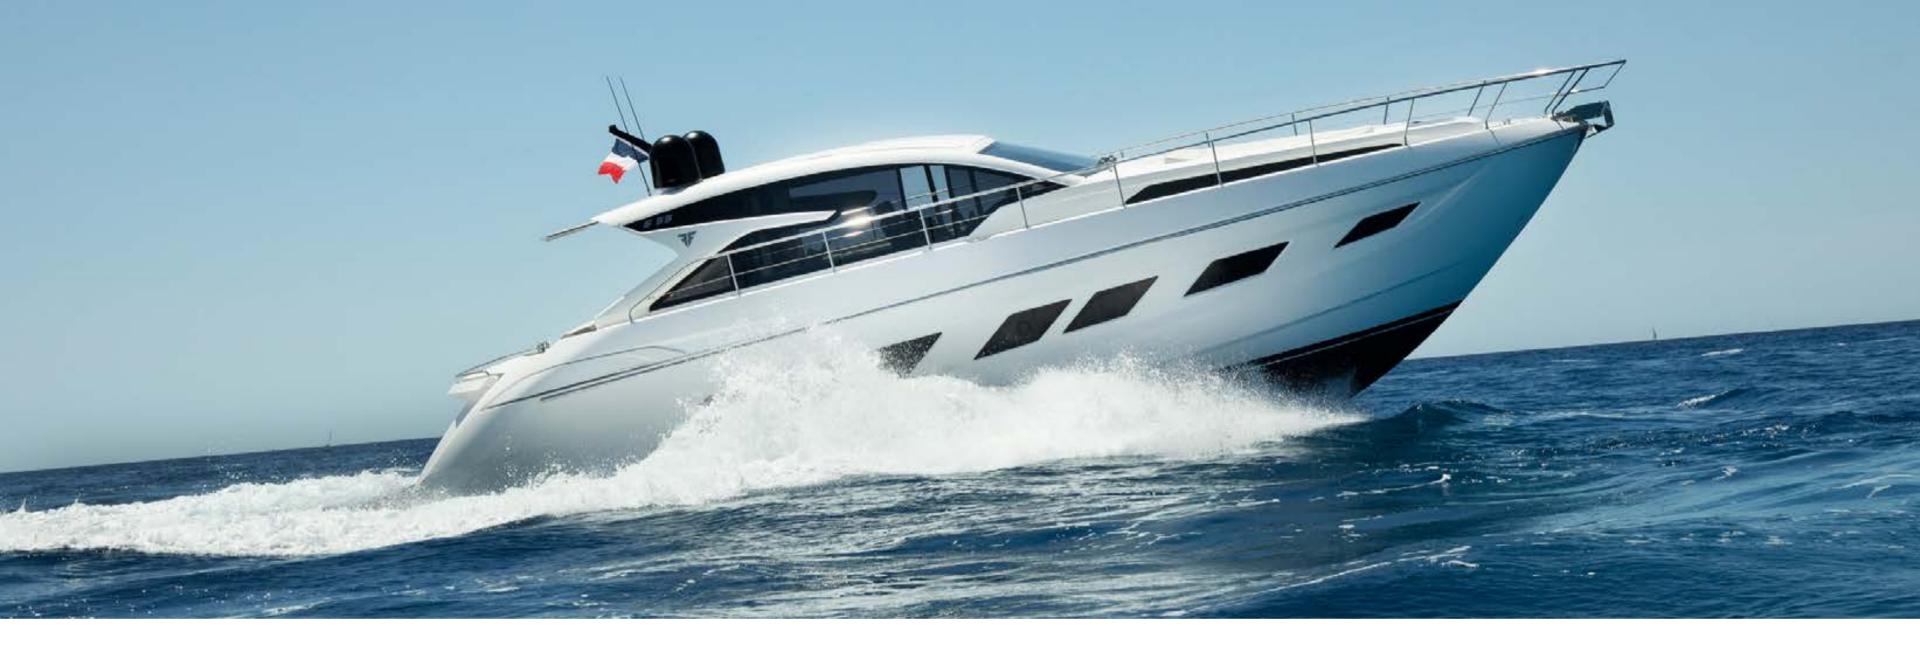

## MY SMILE Filipetti S55

Guest Day Charter: 10

zzZ Guests Overnight: 6

Cabins: 3+1

Bathrooms: 2

**Crew: 2** 



# MY SMILE Filipetti S55





### TECHNICAL SPECIFICATION

**LOA** (metres): 17.38

Beam (metres): 4.64

Engines: 2 Volvo Penta IPS 1200 (1800 HP)

Cruising Speed (Knots): 32

Fuel Consumption: 250 L/H



### **MY SMILE**

### Filipetti S55

### **CHARTER RATES**

|                       | DAY    | WEEK    |
|-----------------------|--------|---------|
| July and<br>August    | 4.100€ | 28.700€ |
| June and<br>September | 3.900€ | 27.300€ |
| May and<br>October    | 3.400€ | 23.800€ |

#### **Price includes**

VAT (21%), Skipper, Stewardess, Snorkel gear, Paddle Sup, Kayak, Williams Tender, Kneeboard, Sueblue

#### Price excludes

Fuel, Provisioning

**Optional Extras**