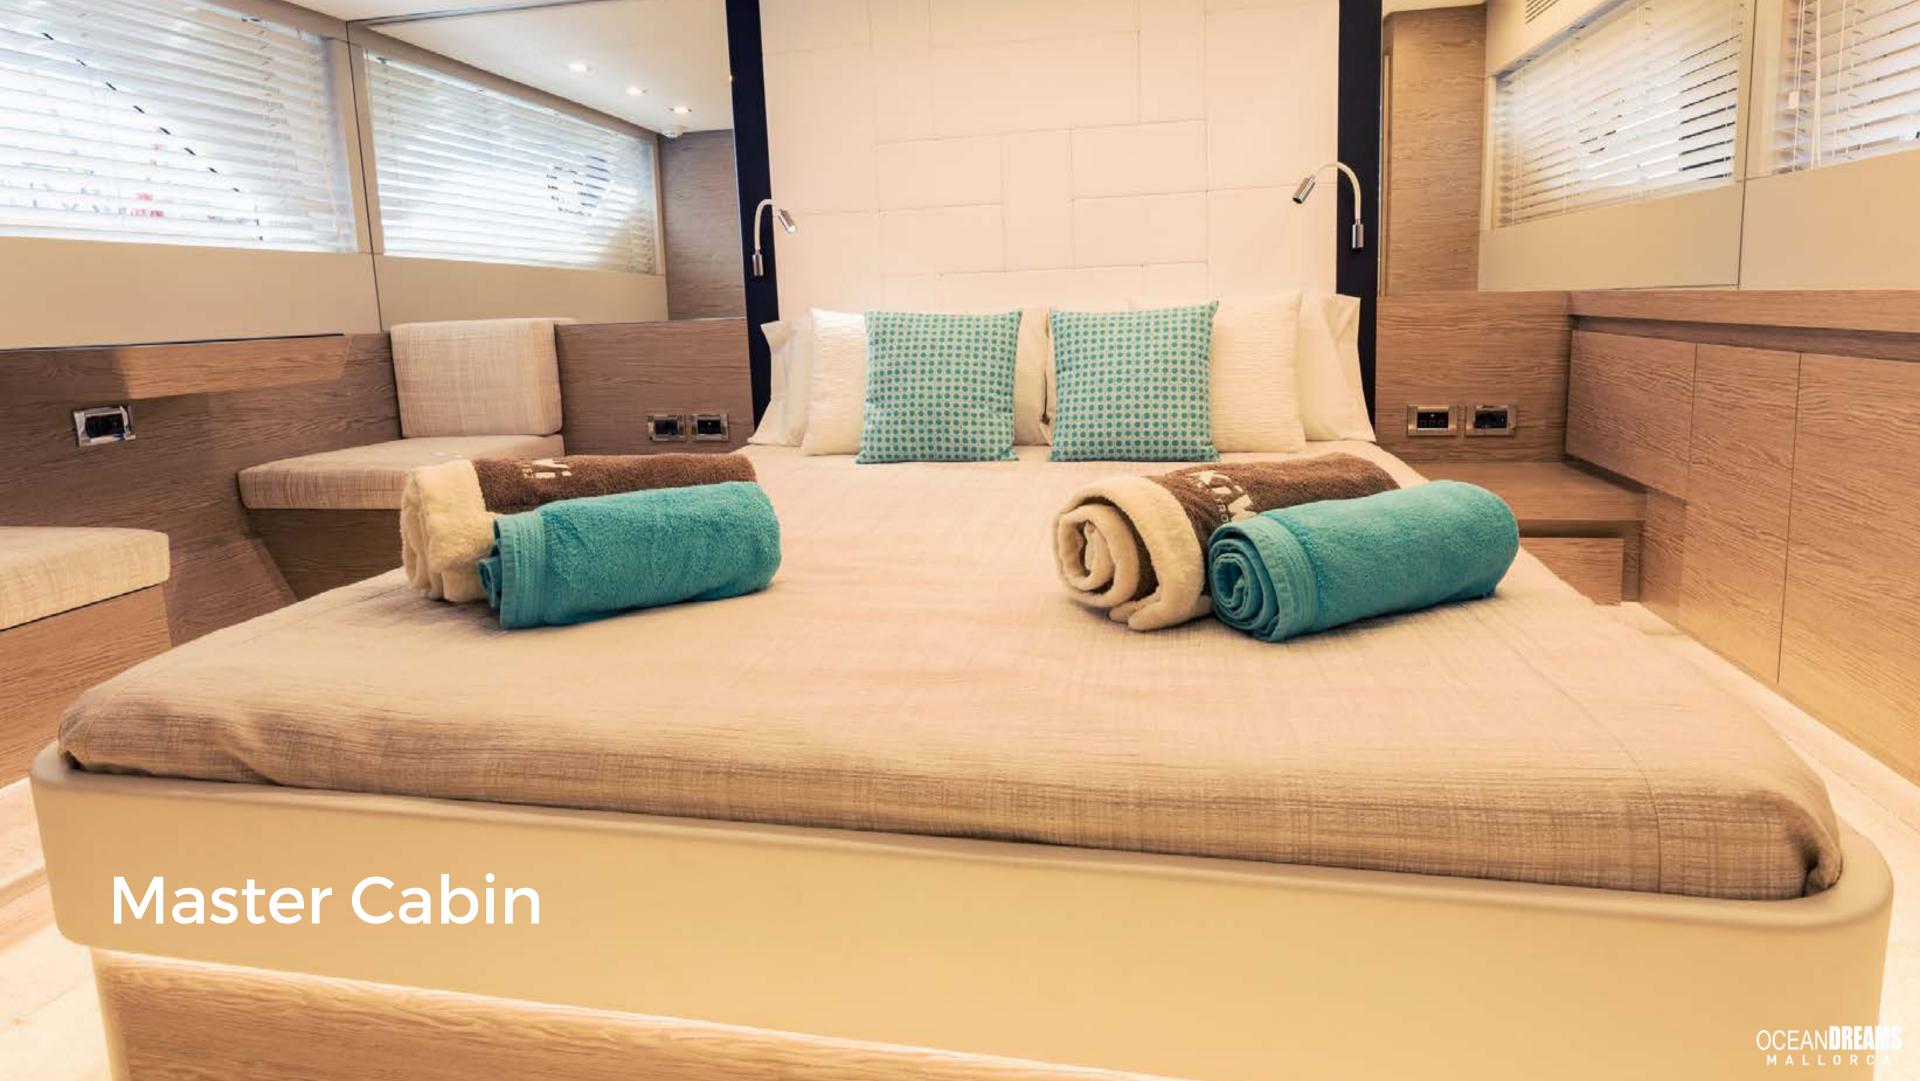

MY SMILE Filipetti S55





### TECHNICAL SPECIFICATION

**LOA** (metres): 17.38

Beam (metres): 4.64

Engines: 2 Volvo Penta IPS 1200 (1800 HP)

Cruising Speed (Knots): 32

Fuel Consumption: 250 L/H



### **MY SMILE**

### Filipetti S55

### **CHARTER RATES**

|                       | DAY    | WEEK    |
|-----------------------|--------|---------|
| July and<br>August    | 4.100€ | 28.700€ |
| June and<br>September | 3.900€ | 27.300€ |
| May and<br>October    | 3.400€ | 23.800€ |

#### **Price includes**

VAT (21%), Skipper, Stewardess, Snorkel gear, Paddle Sup, Kayak, Williams Tender, Kneeboard, Sueblue

#### Price excludes

Fuel, Provisioning

**Optional Extras** 

**APA** 

35% of charter price.

Seabob Fliteboard Antijellyfish Pool



## Cockpit Solarium









## Saloon











## Master Cabin