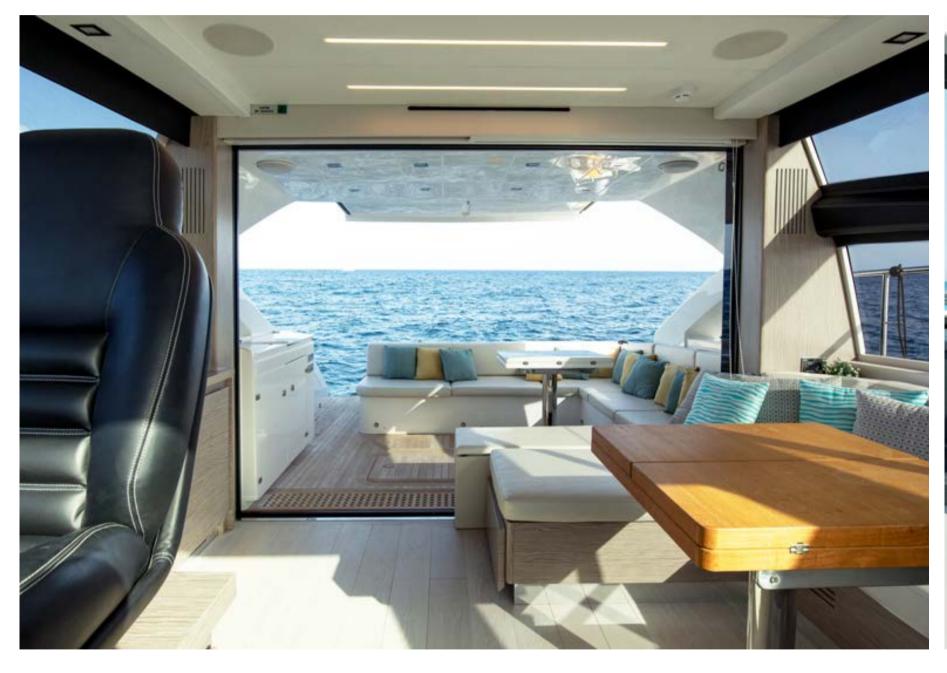

* 



# MY SMILE Filipetti S55





### TECHNICAL SPECIFICATION

**LOA** (metres): 17.38

Beam (metres): 4.64

Engines: 2 Volvo Penta IPS 1200 (1800 HP)

Cruising Speed (Knots): 32

Fuel Consumption: 250 L/H



### **MY SMILE**

### Filipetti S55

### **CHARTER RATES**

|                       | DAY    | WEEK    |
|-----------------------|--------|---------|
| July and<br>August    | 4.100€ | 28.700€ |
| June and<br>September | 3.900€ | 27.300€ |
| May and<br>October    | 3.400€ | 23.800€ |

#### **Price includes**

VAT (21%), Skipper, Stewardess, Snorkel gear, Paddle Sup, Kayak, Williams Tender, Kneeboard, Sueblue

#### Price excludes

Fuel, Provisioning

**Optional Extras** 

**APA** 

35% of charter price.

Seabob Fliteboard Antijellyfish Pool



## Cockpit Solarium









## Saloon











## Master Cabin