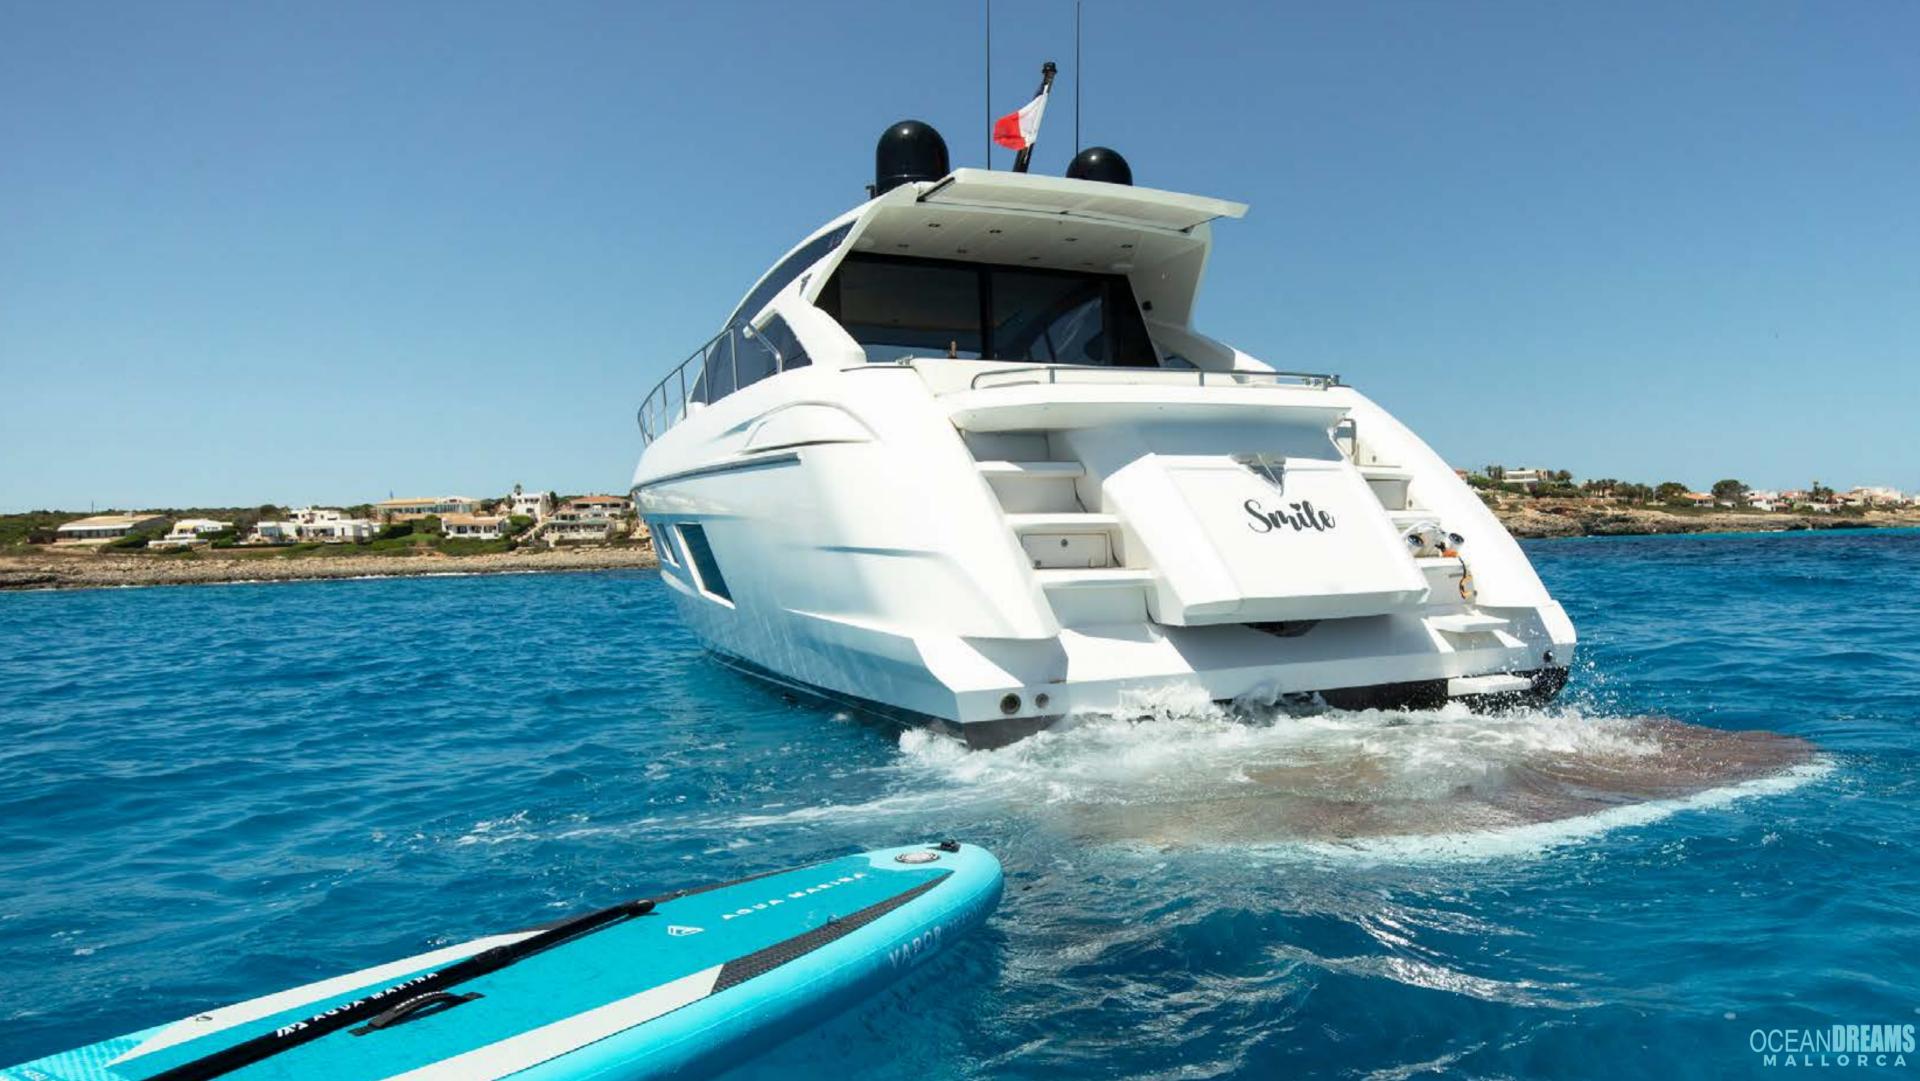

### TECHNICAL SPECIFICATION

**LOA** (metres): 17.38

Beam (metres): 4.64

Engines: 2 Volvo Penta IPS 1200 (1800 HP)

Cruising Speed (Knots): 32

Fuel Consumption: 250 L/H



### **MY SMILE**

### Filipetti S55

### **CHARTER RATES**

|                       | DAY    | WEEK    |
|-----------------------|--------|---------|
| July and<br>August    | 4.100€ | 28.700€ |
| June and<br>September | 3.900€ | 27.300€ |
| May and<br>October    | 3.400€ | 23.800€ |

#### **Price includes**

VAT (21%), Skipper, Stewardess, Snorkel gear, Paddle Sup, Kayak, Williams Tender, Kneeboard, Sueblue

#### Price excludes

Fuel, Provisioning

**Optional Extras** 

**APA** 

35% of charter price.

Seabob Fliteboard Antijellyfish Pool



## Cockpit Solarium









## Saloon











## Master Cabin