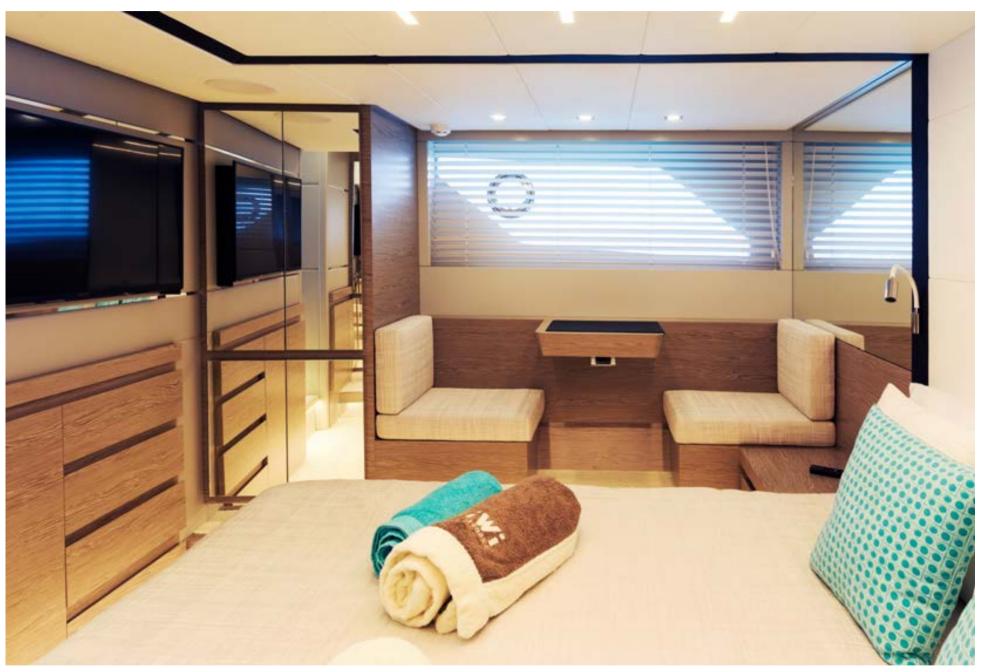

S55





### TECHNICAL SPECIFICATION

**LOA** (metres): 17.38

Beam (metres): 4.64

Engines: 2 Volvo Penta IPS 1200 (1800 HP)

Cruising Speed (Knots): 32

Fuel Consumption: 250 L/H



### **MY SMILE**

### Filipetti S55

### **CHARTER RATES**

|                       | DAY    | WEEK    |
|-----------------------|--------|---------|
| July and<br>August    | 4.100€ | 28.700€ |
| June and<br>September | 3.900€ | 27.300€ |
| May and<br>October    | 3.400€ | 23.800€ |

#### **Price includes**

VAT (21%), Skipper, Stewardess, Snorkel gear, Paddle Sup, Kayak, Williams Tender, Kneeboard, Sueblue

#### Price excludes

Fuel, Provisioning

**Optional Extras** 

**APA** 

35% of charter price.

Seabob Fliteboard Antijellyfish Pool



## Cockpit Solarium









## Saloon











## Master Cabin