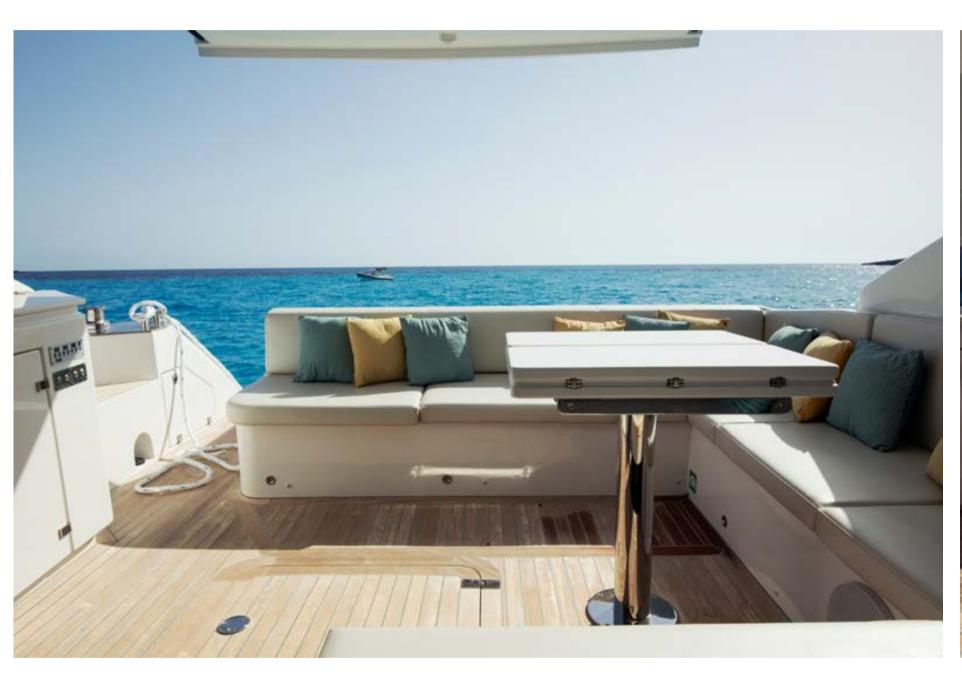

ooms: 2

**Crew: 2** 



# MY SMILE Filipetti S55





### TECHNICAL SPECIFICATION

**LOA** (metres): 17.38

Beam (metres): 4.64

Engines: 2 Volvo Penta IPS 1200 (1800 HP)

Cruising Speed (Knots): 32

Fuel Consumption: 250 L/H



### **MY SMILE**

### Filipetti S55

### **CHARTER RATES**

|                       | DAY    | WEEK    |
|-----------------------|--------|---------|
| July and<br>August    | 4.100€ | 28.700€ |
| June and<br>September | 3.900€ | 27.300€ |
| May and<br>October    | 3.400€ | 23.800€ |

#### **Price includes**

VAT (21%), Skipper, Stewardess, Snorkel gear, Paddle Sup, Kayak, Williams Tender, Kneeboard, Sueblue

#### Price excludes

Fuel, Provisioning

**Optional Extras** 

**APA** 

35% of charter price.

Seabob Fliteboard Antijellyfish Pool



## Cockpit Solarium









## Saloon











## Master Cabin