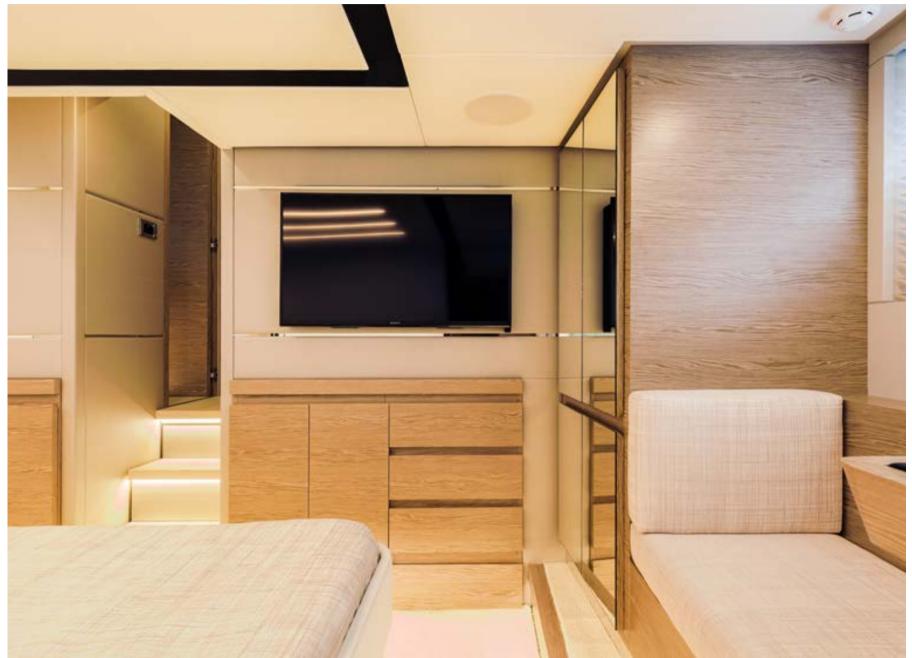

5





### TECHNICAL SPECIFICATION

**LOA** (metres): 17.38

Beam (metres): 4.64

Engines: 2 Volvo Penta IPS 1200 (1800 HP)

Cruising Speed (Knots): 32

Fuel Consumption: 250 L/H



### **MY SMILE**

### Filipetti S55

### **CHARTER RATES**

|                       | DAY    | WEEK    |
|-----------------------|--------|---------|
| July and<br>August    | 4.100€ | 28.700€ |
| June and<br>September | 3.900€ | 27.300€ |
| May and<br>October    | 3.400€ | 23.800€ |

#### **Price includes**

VAT (21%), Skipper, Stewardess, Snorkel gear, Paddle Sup, Kayak, Williams Tender, Kneeboard, Sueblue

#### Price excludes

Fuel, Provisioning

**Optional Extras** 

**APA** 

35% of charter price.

Seabob Fliteboard Antijellyfish Pool



## Cockpit Solarium









## Saloon











## Master Cabin