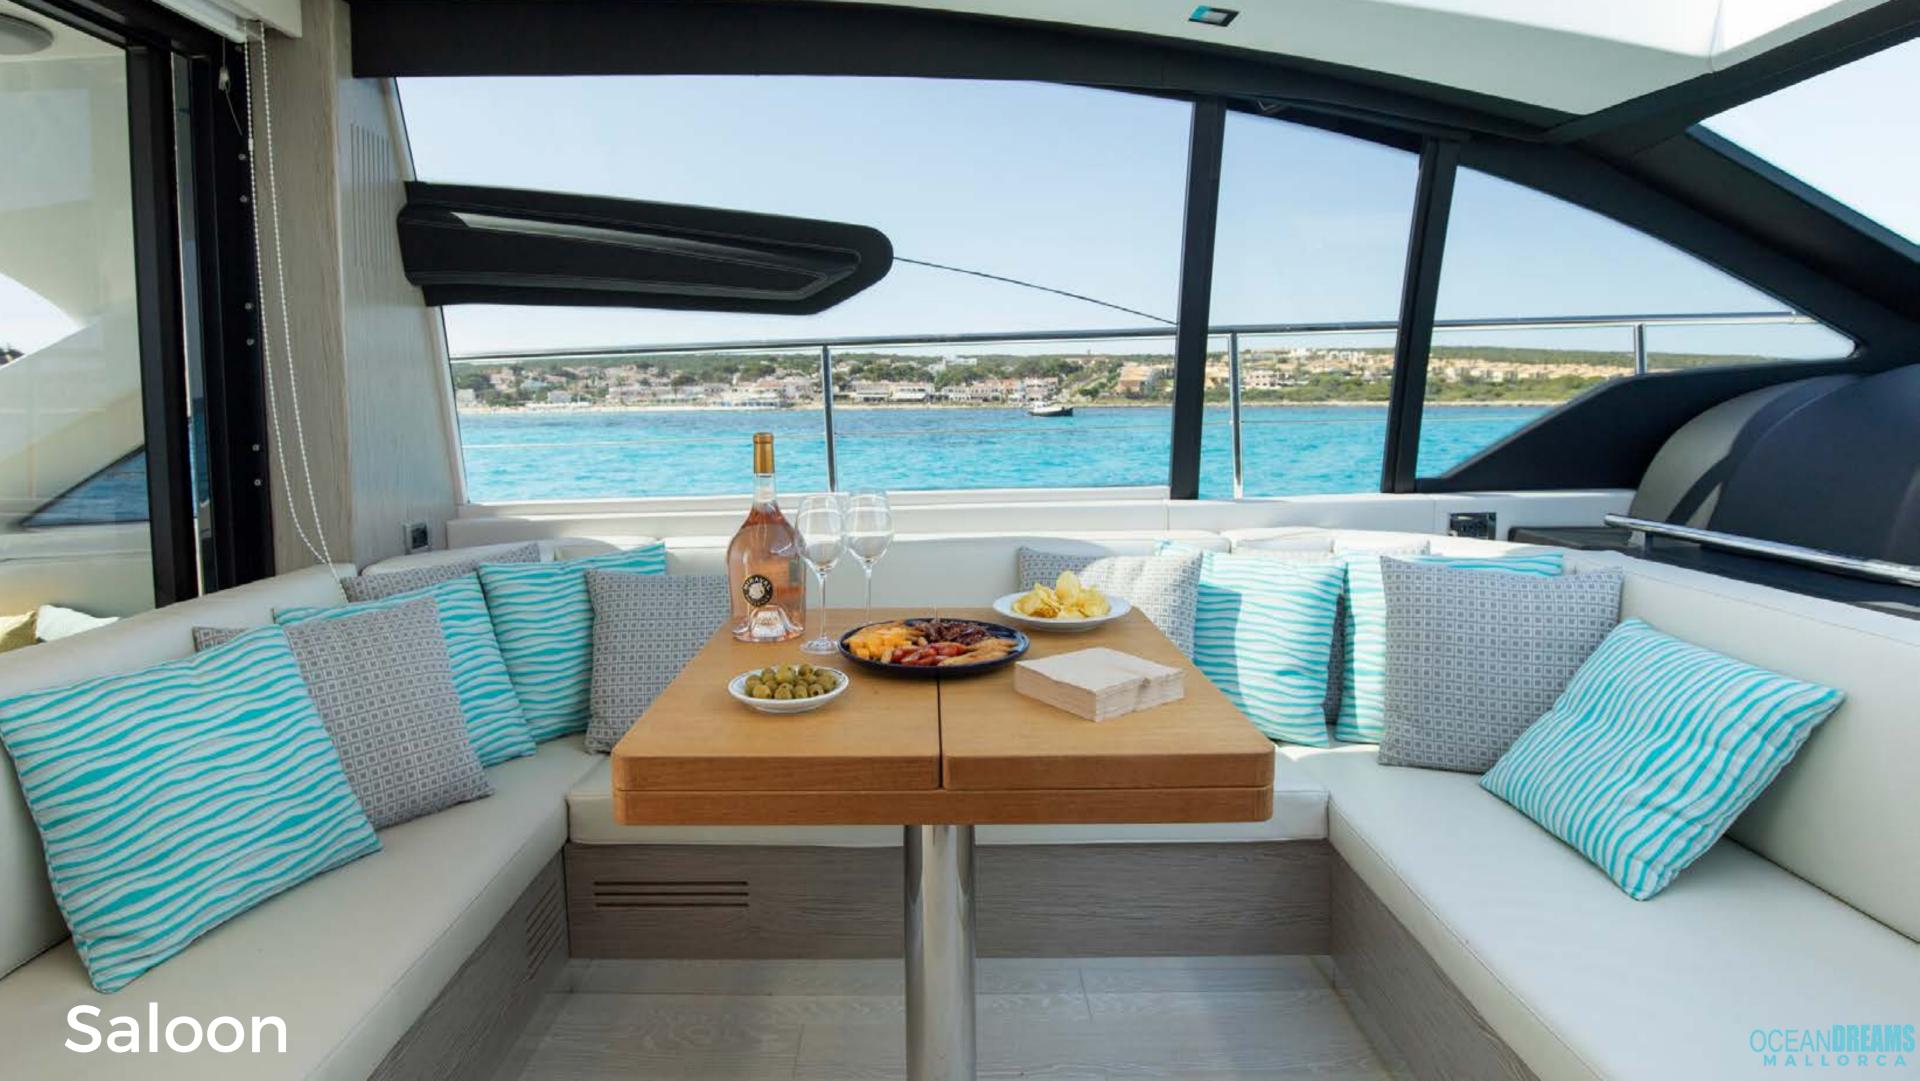

2

**Crew: 2** 



# MY SMILE Filipetti S55





### TECHNICAL SPECIFICATION

**LOA** (metres): 17.38

Beam (metres): 4.64

Engines: 2 Volvo Penta IPS 1200 (1800 HP)

Cruising Speed (Knots): 32

Fuel Consumption: 250 L/H



### **MY SMILE**

### Filipetti S55

### **CHARTER RATES**

|                       | DAY    | WEEK    |
|-----------------------|--------|---------|
| July and<br>August    | 4.100€ | 28.700€ |
| June and<br>September | 3.900€ | 27.300€ |
| May and<br>October    | 3.400€ | 23.800€ |

#### **Price includes**

VAT (21%), Skipper, Stewardess, Snorkel gear, Paddle Sup, Kayak, Williams Tender, Kneeboard, Sueblue

#### Price excludes

Fuel, Provisioning

**Optional Extras** 

**APA** 

35% of charter price.

Seabob Fliteboard Antijellyfish Pool



## Cockpit Solarium









## Saloon











## Master Cabin