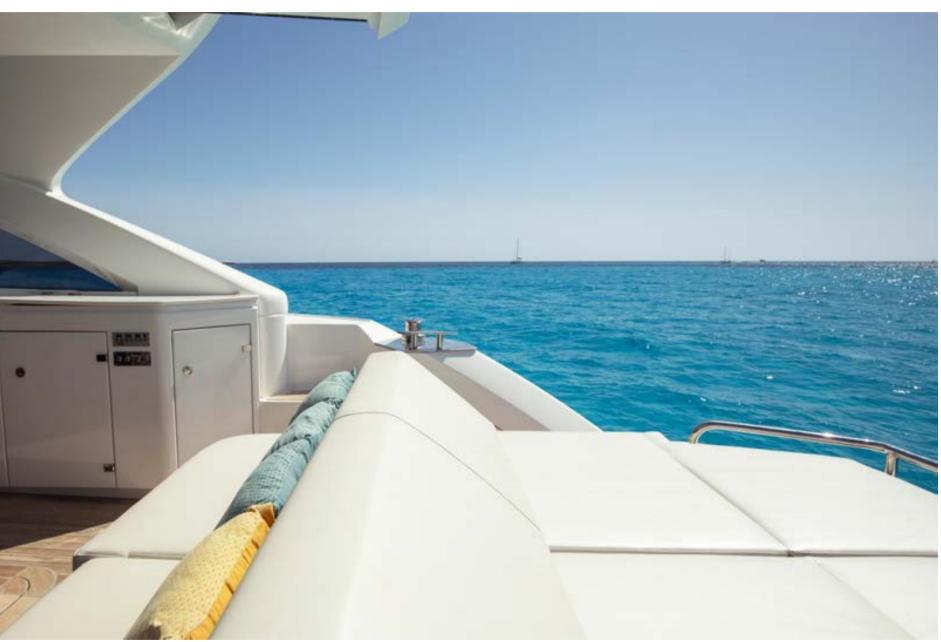

ms: 2

**Crew: 2** 



# MY SMILE Filipetti S55





### TECHNICAL SPECIFICATION

**LOA** (metres): 17.38

Beam (metres): 4.64

Engines: 2 Volvo Penta IPS 1200 (1800 HP)

Cruising Speed (Knots): 32

Fuel Consumption: 250 L/H



### **MY SMILE**

### Filipetti S55

### **CHARTER RATES**

|                       | DAY    | WEEK    |
|-----------------------|--------|---------|
| July and<br>August    | 4.100€ | 28.700€ |
| June and<br>September | 3.900€ | 27.300€ |
| May and<br>October    | 3.400€ | 23.800€ |

#### **Price includes**

VAT (21%), Skipper, Stewardess, Snorkel gear, Paddle Sup, Kayak, Williams Tender, Kneeboard, Sueblue

#### Price excludes

Fuel, Provisioning

**Optional Extras** 

**APA** 

35% of charter price.

Seabob Fliteboard Antijellyfish Pool



## Cockpit Solarium









## Saloon











## Master Cabin