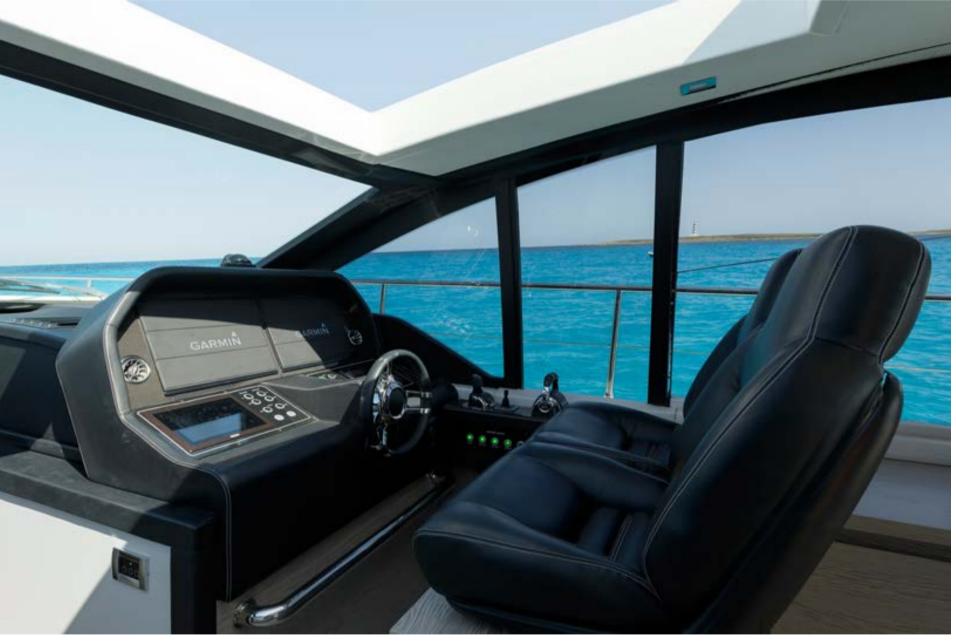

### TECHNICAL SPECIFICATION

**LOA** (metres): 17.38

Beam (metres): 4.64

Engines: 2 Volvo Penta IPS 1200 (1800 HP)

Cruising Speed (Knots): 32

Fuel Consumption: 250 L/H