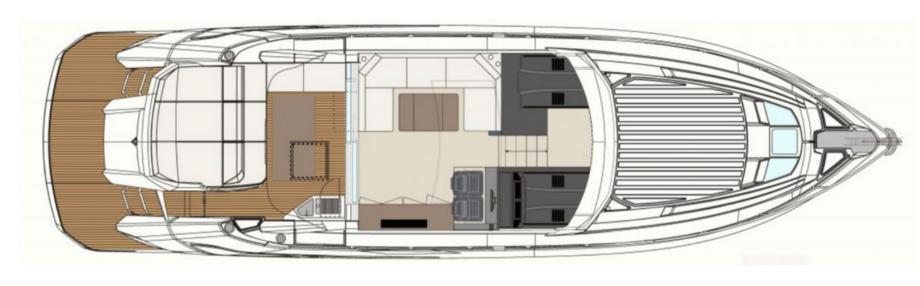

## MY SMILE Filipetti S55

Guest Day Charter: 10

zzZ Guests Overnight: 6

Cabins: 3+1

Bathrooms: 2

**Crew: 2** 



# MY SMILE Filipetti S55





### TECHNICAL SPECIFICATION

**LOA** (metres): 17.38

Beam (metres): 4.64

Engines: 2 Volvo Penta IPS 1200 (1800 HP)

Cruising Speed (Knots): 32

Fuel Consumption: 250 L/H



### **MY SMILE**

### Filipetti S55

### **CHARTER RATES**

|                       | DAY    | WEEK    |
|-----------------------|--------|---------|
| July and<br>August    | 4.100€ | 28.700€ |
| June and<br>September | 3.900€ | 27.300€ |
| May and<br>October    | 3.400€ | 23.800€ |

#### **Price includes**

VAT (21%), Skipper, Stewardess, Snorkel gear, Paddle Sup, Kayak, Williams Tender, Kneeboard, Sueblue

#### Price excludes

Fuel, Provisioning

**Optional Extras** 

**APA** 

35% of charter price.

Seabob Fliteboard Antijellyfish Pool



## Cockpit Solarium









## Saloon











## Master Cabin